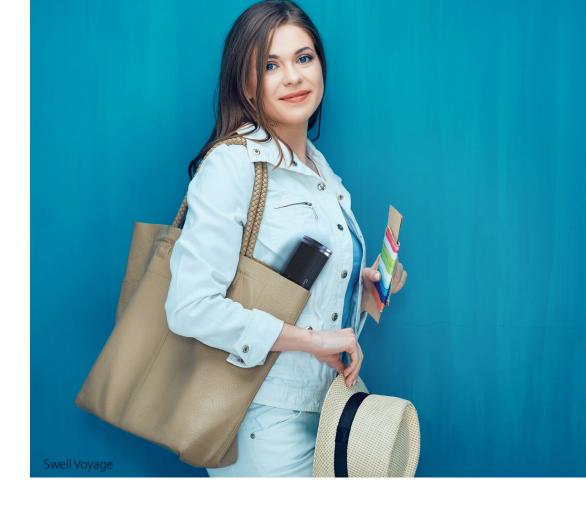

## HOURS OF MUSIC, ANYWHERE, EVERYWHERE

Compact and easy to carry, SWELL follows you everywhere at home or while traveling. Its lightweight (750g) makes it the perfect speaker to carry anywhere.

With the SWELL Bluetooth speaker, you have up to 10 hours of non-stop music on battery power. Listen to your music without boundaries.