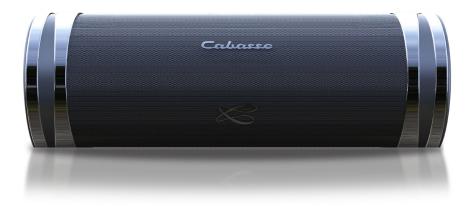

750 g

With two designs available, express yourself through your own style: the simplicity of black with black chromium; or the elegance of white with gold chromium.

SWELL

Portable High-Fidelity Bluetooth® Speaker

## ROBUST & LUXURIOUS DESIGN

SWELL is a "jewel" of a speaker that will become an integral part of your home decor thanks to its Black and Gold Chromium rings. Its sturdy structure and metallic grill offer resistance and durability making it the perfect travel companion. The acoustics are further enhanced by luxurious design Made in France.