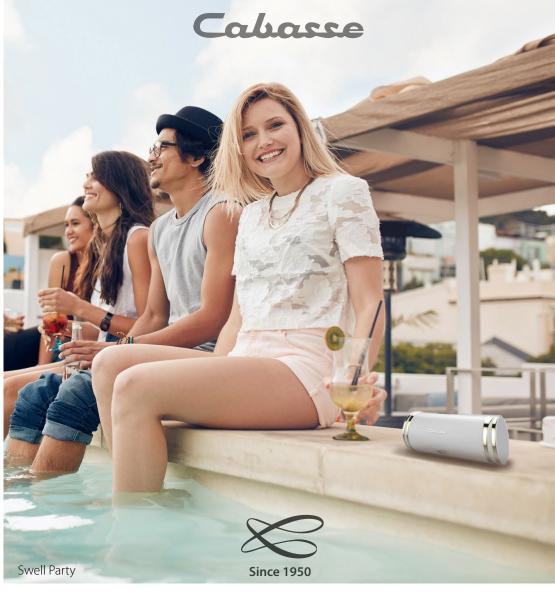

Connect your smartphone or tablet in Bluetooth with NFC technology, explore your playlists, listen to your favorite web radio or directly plug in your devices to SWELL.

**Stereo Mode:** You can pair up to 2 SWELL for 120W of power in stereo or Party Mode.

Take advantage of the unlimited possibilities for listening to your favorite tunes everywhere without compromise in quality of acoustics.