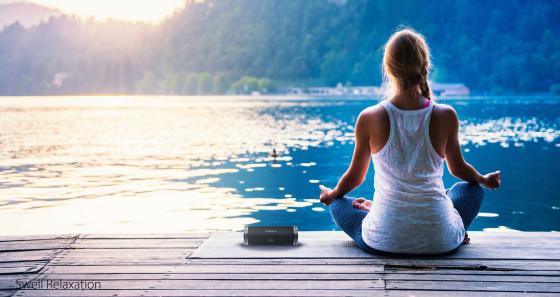

Take advantage of the unlimited possibilities for listening to your favorite tunes everywhere without compromise in quality of acoustics.

## HOURS OF MUSIC, ANYWHERE, EVERYWHERE

Compact and easy to carry, SWELL follows you everywhere at home or while traveling. Its lightweight (750g) makes it the perfect speaker to carry anywhere.

With the SWELL Bluetooth speaker, you have up to 10 hours of non-stop music on battery power. Listen to your music without boundaries.