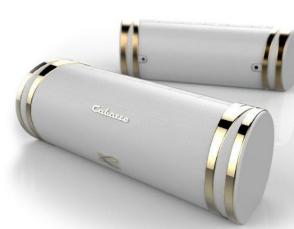

750 g

With two designs available, express yourself through your own style: the simplicity of black with black chromium; or the elegance of white with gold chromium.

SWELL

Portable High-Fidelity Bluetooth® Speaker

## ROBUST & LUXURIOUS DESIGN

SWELL is a "jewel" of a speaker that will become an integral part of your home decor thanks to its Black and Gold Chromium rings. Its sturdy structure and metallic grill offer resistance and durability making it the perfect travel companion. The acoustics are further enhanced by luxurious design Made in France.